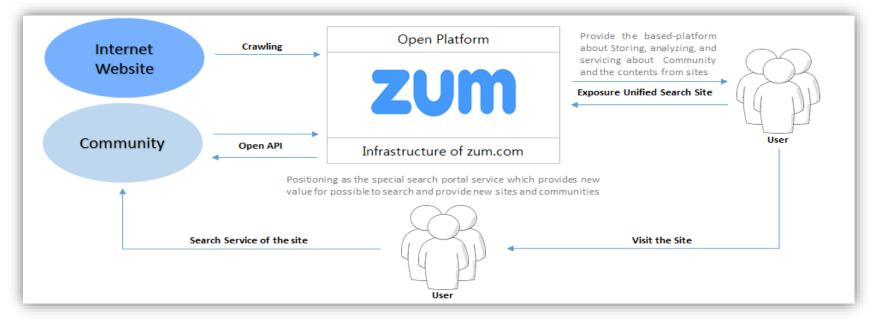

## zum.com

: Maximizing Convenient Portal

#### 03 Open Internet

Exposure the specialized sites which are a high correlation, and connect directly