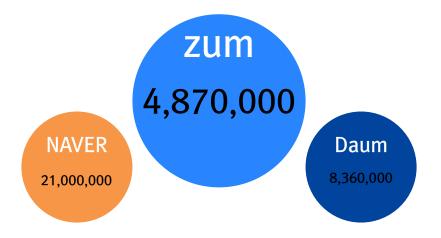

## The number of internal Start page

: According to Monthly analysis of Korean Click, Dec 2015

ZUM is opened at very first for monthly 4.8 million people in Korea