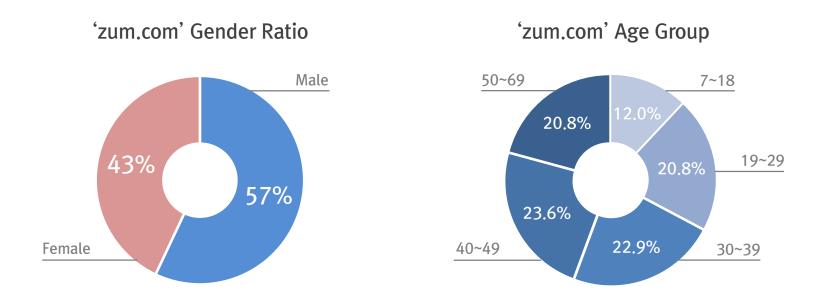

## User Behavior

: According to Monthly analysis of Korean Click, Sep 2015

#### Various age group and both genders use 'zum.com'