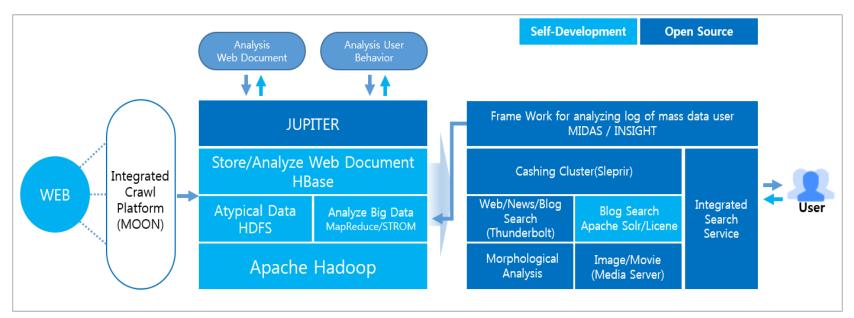

#### 01 The technology and Know-How about the newest Big Data Frame Work

Crawl Platform of Web Scale for Search Big Data analysis platform for billions data Reflecting users' response in real time

The Optimal search Result

#### 02 Possible to search more than 400TB data and 2 billion Web documents

With Thunderbolt(Self–Development search engine and Solr(Open Source), we build and construct to optimize for the quality of search and performance

#### 03 Architecture platform which is easy to raise performance and increase capacity

With only additional Hardware, easy to raise performance and increase capacity