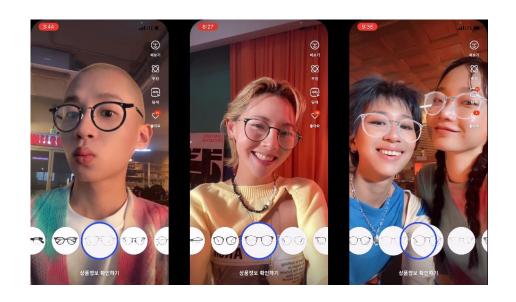

## ROUNZ

### Real-time virtual fitting that you can use anywhere, anytime

May 2018 Launched ROUNZ, a virtual fitting glasses shopping app based on augmented reality (AR) technology

November 2019 Attracted KRW 4 billion Series A investment Attracted KRW 3 billion Series A Bridge investment in October 2022