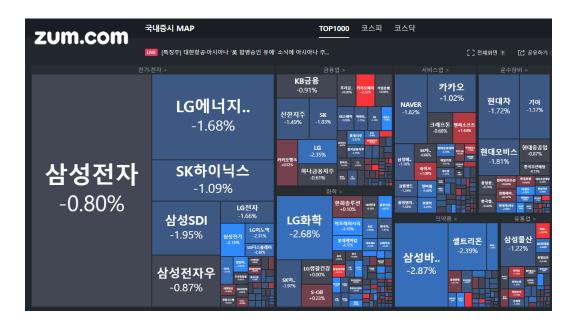

### **ZUM Investment**

Provides expert insights, theme news, investment calendar, and more

Using domestic and overseas stock market MAP (MECO chart), which is the core content, It is possible to check the share of market capitalization and fluctuations in stock prices by industry and stock

### **Investing View**

Investment news, expert column, economic YouTube upload

Confirmation of market capitalization ratio with domestic and overseas stock market MAP (MECO chart) Chart analysis and stock comparison in the way you want