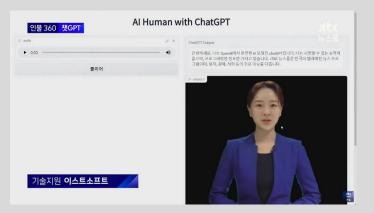

### JTBC Newsroom

- ✓ ChatGPT x AI Human live broadcasting through JTBC's 'Newsroom'
- ✓ Enter anchor's questions (voice) into ChatGPT with our own technology (Speech To Text)
- ✓ Demonstration of technology by AI human reading answers from ChatGPT

\*Our technical support for JTBC newsroom live broadcasting (2023.02)