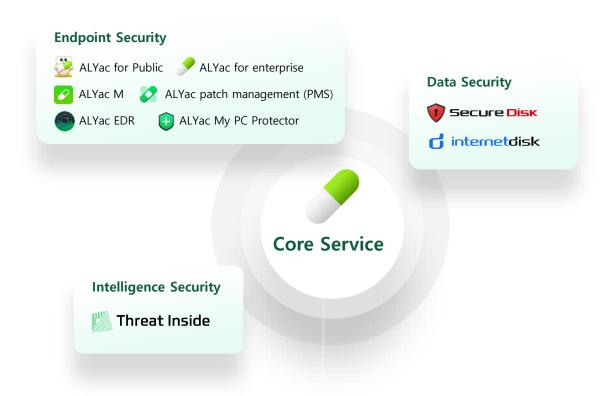

### **Endpoint Security**

3-step security system for next-generation endpoint security

#### STFP 1

→ ALYac for enterprise

Detect/block known malware risks

..... STEP 2 ..... STEP 3

ALYac EDR

Block unknown

threat behavior

Threat Inside

Threat identification and analysis, response policy setting

### **Data Security**

Internal data leakage prevention, cloud solution for collaboration

### **1** Secure Disk

Document centralization solution Internal data leakage source blocking

#### **d** internetdisk

Seamless data sharing with on-premise cloud solution partners

### **Intelligence Security**

Deep learning-based malware threat response solution (CTI)

### Threat Inside

Preemptive response by blocking threats (files/URLs) detected in real time

Provide analysis reports by level from security beginners to analysts

In-depth analysis based on attack techniques and provision of infringement indicators